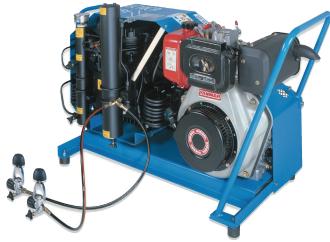

## **High Pressure Fill Compressors**

**Horizontal Fill Compressor** 

Mobile Fill Trailer

## Electric, Gasoline, or Diesel Models Available

We specialize in designing custom systems to meet Military, Fire/Rescue, and Industrial fill applications.

Air Systems provides a full line of high pressure fill compressors with high CO shutdown, air storage, air distribution systems, and containment fill stations. We can provide output air pressures up to 6000 psi and units to 26 cfm capacity.