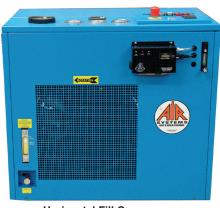

## **High Pressure Fill Compressors**

**Horizontal Fill Compressor** 

Mobile Fill Trailer

## Electric, Gasoline, or Diesel Models Available

We specialize in designing custom systems to meet Military, Fire/Rescue, and Industrial fill applications.

Air Systems provides a full line of high pressure fill compressors with high CO shutdown, air storage, air distribution systems, and containment fill stations. We can provide output air pressures up to 6000 psi and units to 26 cfm capacity.