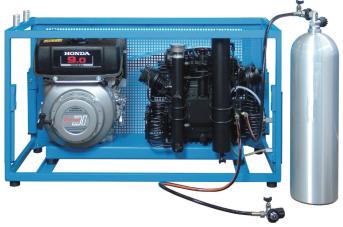

## **Portable Fill Compressors**

CFM outputs available from 3.5 to 10.8 cfm in Electric, Gas, or Diesel

Portable compressors are designed for filling small SCBA cylinders only

SCUBA fill whips available