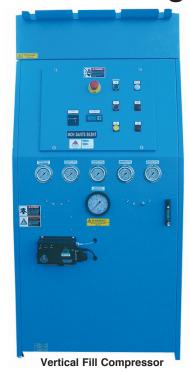

## **High Pressure Fill Compressors**

**Horizontal Fill Compressor** 

Mobile Fill Trailer

## Electric, Gasoline, or Diesel Models Available

We specialize in designing custom systems to meet Military, Fire/Rescue, and Industrial fill applications.

Air Systems provides a full line of high pressure fill compressors with high CO shutdown, air storage, air distribution systems, and containment fill stations. We can provide output air pressures up to 6000 psi and units to 26 cfm capacity.