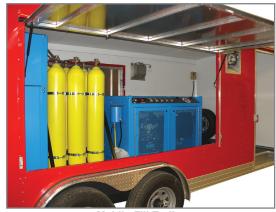

## **High Pressure Fill Compressors**

**Horizontal Fill Compressor** 

Mobile Fill Trailer

## Electric, Gasoline, or Diesel Models Available

We specialize in designing custom systems to meet Military, Fire/Rescue, and Industrial fill applications.

Air Systems provides a full line of high pressure fill compressors with high CO shutdown, air storage, air distribution systems, and containment fill stations. We can provide output air pressures up to 6000 psi and units to 26 cfm capacity.